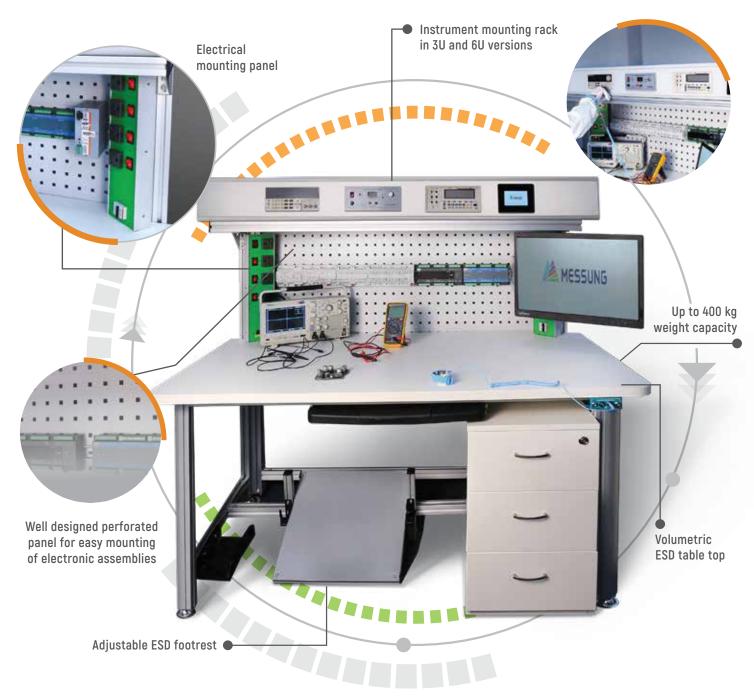

# MODULAR & CUSTOMIZABLE

• Electrical mounting panel placed vertically.

These are mainly used for mains sockets, MCB, Fuses, Indication lamp, Table ON/OFF and Emergency OFF. The electrical mounting panel can also be used for mounting isolated soldering station, fixed power supplies like +/- 5 V, 12V, 24V, with current ratings like 1 Amp, 2 Amp, etc.

- Instrument mounting rack in 3U, 6U and 9U versions.
  Any instrument for 19" rack assembly can be easily mounted. Special mounting plates & assembly fixtures available for instruments that do not fit in standard 19" dimensions.
- All tables are designed to fit magnifying glass, monitor arm, keyboard tray, bottle holder & ESD footrest.
- AFM-TA tables are available with 19" instrument mounting rack or with ESD shelves.
- All tables come with LED lights providing 2000 lumens.

## AFM-TA ESD Tables Range