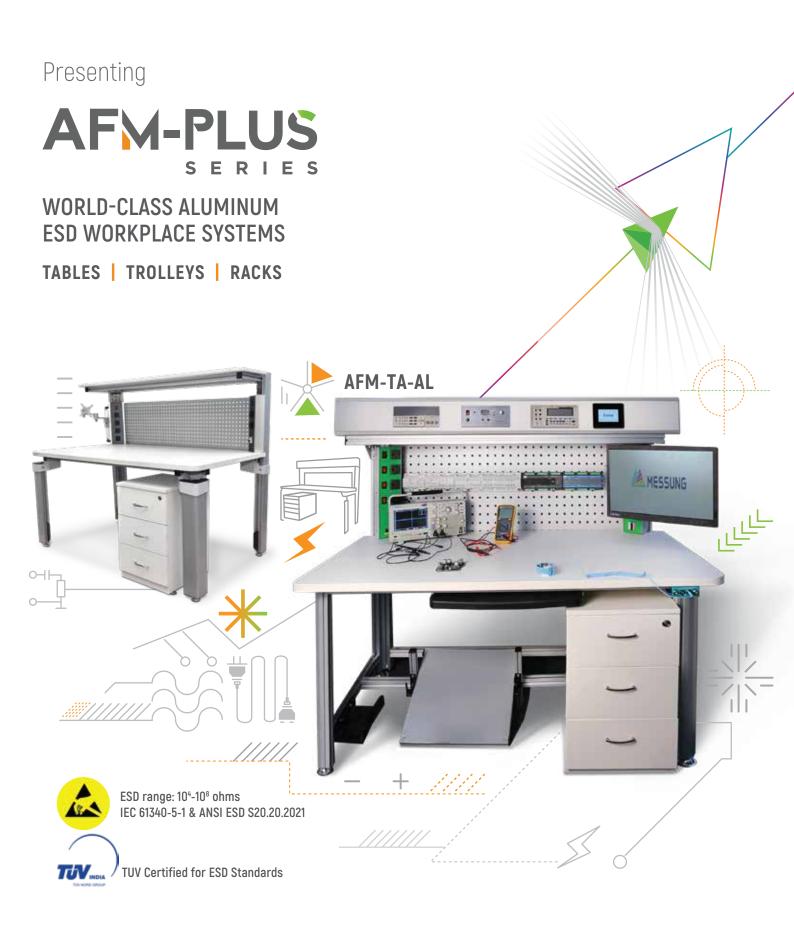

### ESD WORKPLACE SYSTEMS

ESD-safe aluminum worktables, trolleys, storage racks, drawer cabinets and ESD chairs & stools

#### CLEANROOM WORKPLACE SYSTEMS

Class 100/ISO 5 cleanroom chairs & stools from Uchida, Japan

AFM-PLUS Series is Messung's unique offering for industrial and commercial workplaces. Indigenously designed and manufactured, AFM-PLUS workplace furniture assures ESD protection in ESD environments especially when using precision electronic components. With world-class looks and specifications, AFM-PLUS delivers unmatched structural flexibility, ergonomics and modularity, enabling customers to define and optimise their work environment.

### AFM-TA-AL Aluminum ESD Range TABLES | TROLLEYS | RACKS