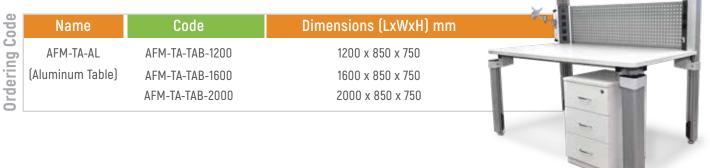

ically.

These are mainly used for mains sockets, MCB, Fuses, Indication lamp, Table ON/OFF and Emergency OFF. The electrical mounting panel can also be used for mounting isolated soldering station, fixed power supplies like +/- 5 V, 12V, 24V, with current ratings like 1 Amp, 2 Amp, etc.

- Instrument mounting rack in 3U, 6U and 9U versions.
  Any instrument for 19" rack assembly can be easily mounted. Special mounting plates & assembly fixtures available for instruments that do not fit in standard 19" dimensions.
- All tables are designed to fit magnifying glass, monitor arm, keyboard tray, bottle holder & ESD footrest.
- AFM-TA tables are available with 19" instrument mounting rack or with ESD shelves.
- All tables come with LED lights providing 2000 lumens.

## AFM-TA ESD Tables Range



### **AFM-TR** ESD Trolleys Range

| Code    | Name    | Code       | Description         | Dimensions (LxWxH) mm |
|---------|---------|------------|---------------------|-----------------------|
|         | AFM-TR  | AFM-TR-STD | Trolley with two    | 600 x 600 x 1000      |
| rdering | Trolley |            | shelves and casters |                       |
| ord     |         |            | with handle         |                       |



All trolleys are in aluminum and with ESD volumetric wooden tops or shelves

## AFM-RA ESD Racks Range

| Code   | Name                      | Code       | Shelves | Dimensions (LxWxH) mm |
|--------|---------------------------|------------|---------|-----------------------|
| ng C   | AFM-RA Racks              |            |         |