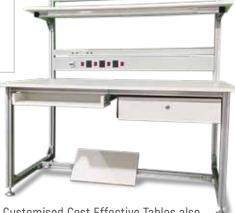

## AFM-TA ESD Tables Range

# MODULAR & CUSTOMIZABLE

• Electrical mounting panel placed vertically.

These are mainly used for mains sockets, MCB, Fuses, Indication lamp, Table ON/OFF and Emergency OFF. The electrical mounting panel can also be used for mounting isolated soldering station, fixed power supplies like +/- 5 V, 12V, 24V, with current ratings like 1 Amp, 2 Amp, etc.

- Instrument mounting rack in 3U, 6U and 9U versions.
  Any instrument for 19" rack assembly can be easily mounted. Special mounting plates & assembly fixtures available for instruments that do not fit in standard 19" dimensions.
- All tables are designed to fit magnifying glass, monitor arm, keyboard tray, bottle holder & ESD footrest.
- AFM-TA tables are available with 19" instrument mounting rack or with ESD shelves.
- All tables come with LED lights providing 2000 lumens.