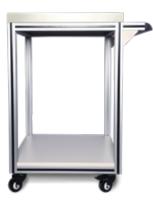

### **AFM-TR** ESD Trolleys Range

| Code    | Name    | Code       | Description         | Dimensions (LxWxH) mm |
|---------|---------|------------|---------------------|-----------------------|
|         | AFM-TR  | AFM-TR-STD | Trolley with two    | 600 x 600 x 1000      |
| rdering | Trolley |            | shelves and casters |                       |
| ord     |         |            | with handle         |                       |

All trolleys are in aluminum and with ESD volumetric wooden tops or shelves