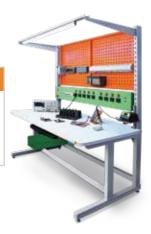

# AFM-TA-MS-SR MS ESD Range for Electronic Assembly TABLES | TROLLEYS | RACKS

MODULAR & CUSTOMIZABLE

- All tables are designed to fit magnifying glass, monitor arm, keyboard tray, bottle holder and ESD footrest
- Provision for LED light below the bottom shelf
- Height adjustable shelves

## AFM-TA-MS-SR ESD Tables Range

| ode    | Name Code    |                    | Dimensions (LxWxH) mm |  |  |  |
|--------|--------------|--------------------|-----------------------|--|--|--|
| d<br>G | AFM-TA-MS-SR | AFM-TA-MS-SR-1200  | 1200 x 850 x 750      |  |  |  |
| erin   | (MS Table)   | AFM-TA-MS-SR-1600  | 1600 x 850 x 750      |  |  |  |
| Drd    |              | AFM-TA-MS-SR- 2000 | 2000 x 850 x 750      |  |  |  |

- All tables are made of MS with volumentric wooden tops and shelves
- This range is designed for Electronic Assembly
- An isolated 80W soldering station (3rd party item) can be supplied as standard part