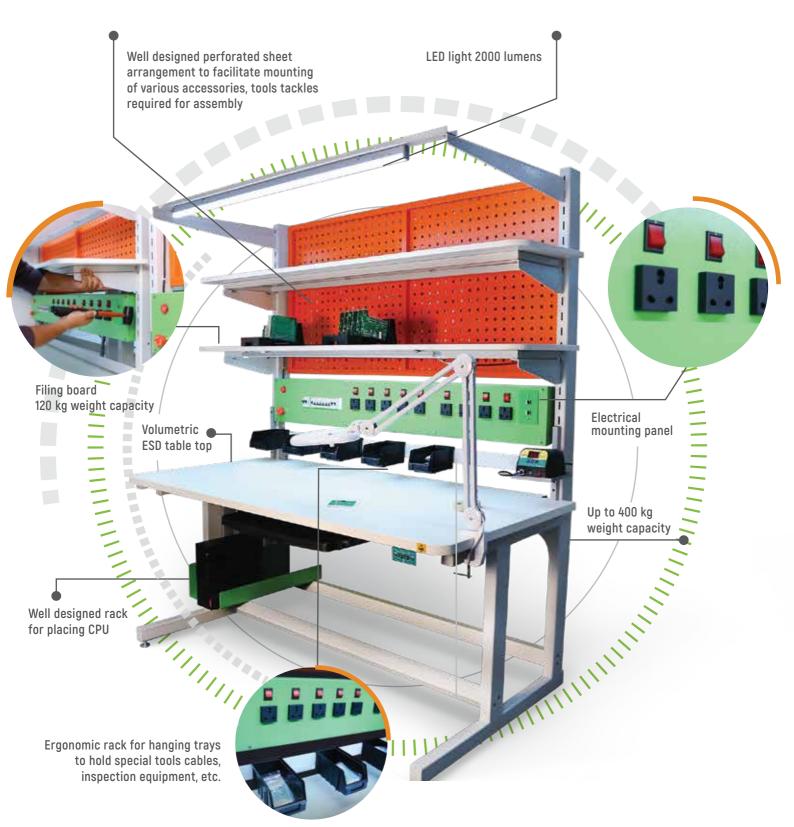

# AFM-TA-MS-SR MS ESD Range for Electronic Assembly TABLES | TROLLEYS | RACKS

MODULAR & CUSTOMIZABLE

- All tables are designed to fit magnifying glass, monitor arm, keyboard tray, bottle holder and ESD footrest
- Provision for LED light below the bottom shelf
- Height adjustable shelves

- All tables are made of MS with volumentric wooden tops and shelves
- This range is designed for Electronic Assembly
- An isolated 80W soldering station (3rd party item) can be supplied as standard part