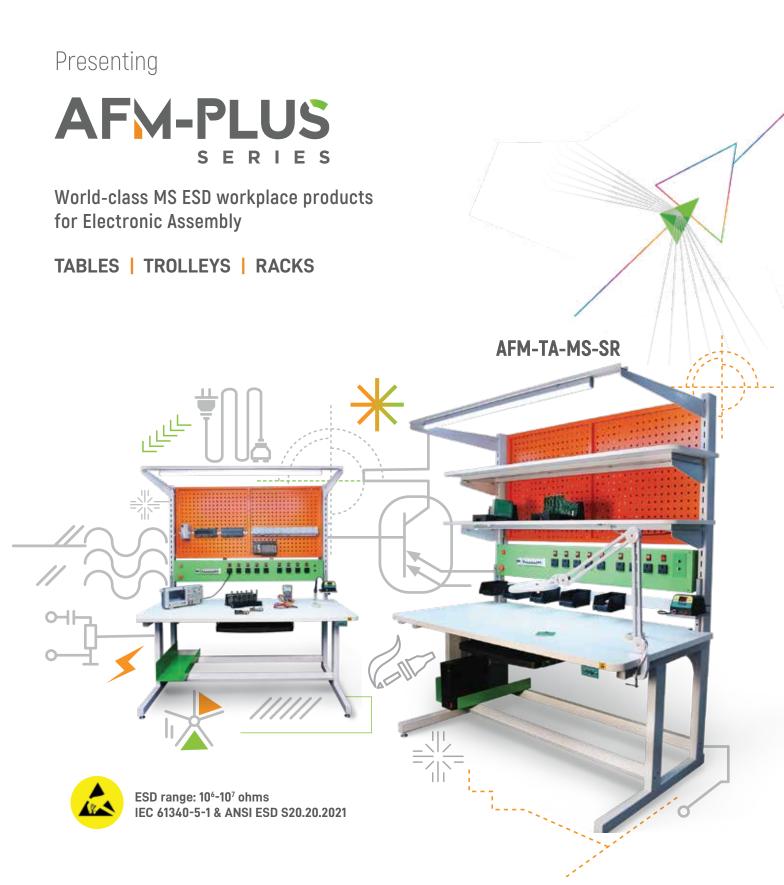

## **Electronic Assembly**

Today, Messung brings you **AFM-PLUS** - indigenously designed and manufactured workplace products for the **Electronics industry**. With **AFM-PLUS**, you're assured protection in ESD environments especially when using precision electronic components. With world-class looks and specifications, **AFM-PLUS** delivers unmatched structural flexibility, ergonomics and modularity, enabling customers to define and optimize their work environment in the Electronics industry.

For Electronic Assembly, Messung presents AFM-TA-MS range of MS ESD tables, trolleys and racks.

# AFM-TA-MS-SR MS ESD Range for Electronic Assembly TABLES | TROLLEYS | RACKS

MODULAR & CUSTOMIZABLE

- All tables are designed to fit magnifying glass, monitor arm, keyboard tray, bottle holder and ESD footrest
- Provision for LED light below the bottom shelf
- Height adjustable shelves

## AFM-TA-MS-SR ESD Tables Range

| ode    | Name Code    |                    | Dimensions (LxWxH) mm |  |  |  |
|--------|--------------|--------------------|-----------------------|--|--|--|
| d<br>G | AFM-TA-MS-SR | AFM-TA-MS-SR-1200  | 1200 x 850 x 750      |  |  |  |
| erin   | (MS Table)   | AFM-TA-MS-SR-1600  | 1600 x 850 x 750      |  |  |  |
| Drd    |              | AFM-TA-MS-SR- 2000 | 2000 x 850 x 750      |  |  |  |

- All tables are made of MS with volumentric wooden tops and shelves
- This range is designed for Electronic Assembly
- An isolated 80W soldering station (3rd party item) can be supplied as standard part