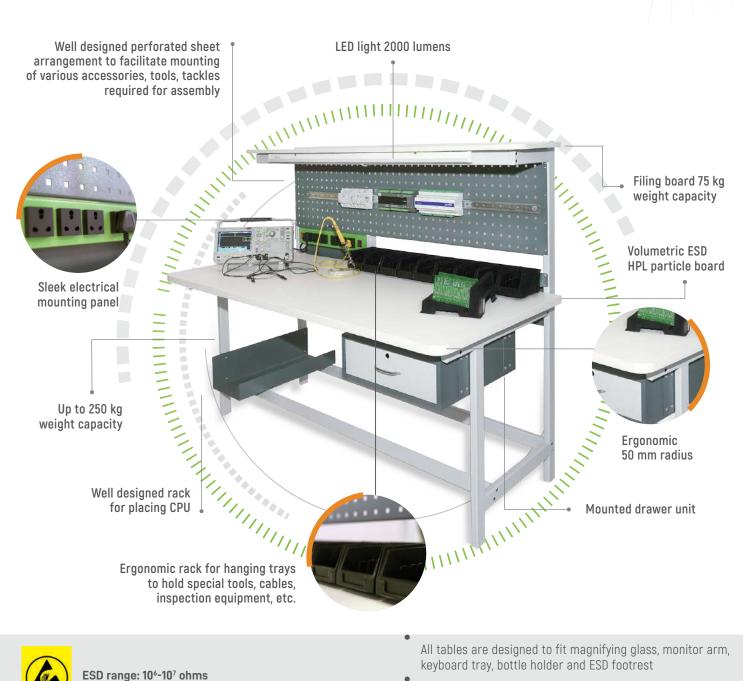

# AFM-TA-MS-JR ESD Tables Range

| Name       | Code                                      | Dimensions (LxWxH) mm |
|------------|-------------------------------------------|-----------------------|
|            | R AFM-TA-MS-JR-1200                       | 1200 x 750 x 750      |
| (MS Table) | AFM-TA-MS-JR-1600                         | 1600 x 750 x 750      |
|            | a made of Mild Steel with volumetrie wood | on tono and abaliyon  |

• All tables are made of Mild Steel with volumetric wooden tops and shelves

• This range is designed for Electronic Assembly