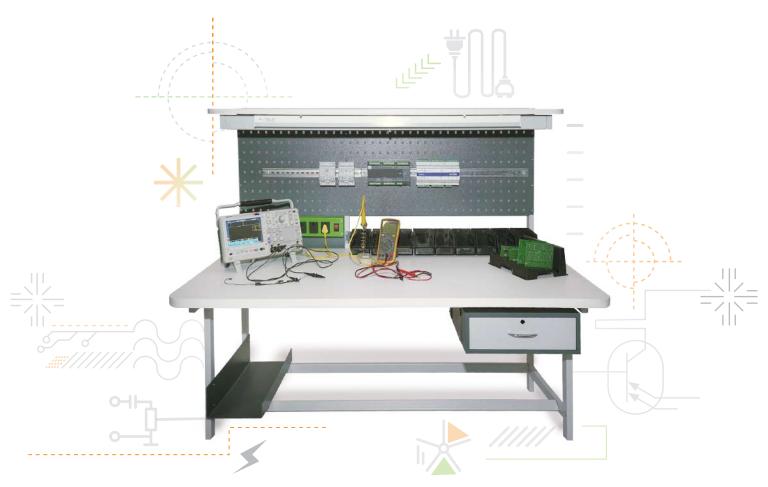

# AFM-TA-MS-JR ESD Tables Range

| Name       | Code                                      | Dimensions (LxWxH) mm |
|------------|-------------------------------------------|-----------------------|
|            | R AFM-TA-MS-JR-1200                       | 1200 x 750 x 750      |
| (MS Table) | AFM-TA-MS-JR-1600                         | 1600 x 750 x 750      |
|            | a made of Mild Steel with volumetrie wood | on tono and abaliyon  |

• All tables are made of Mild Steel with volumetric wooden tops and shelves

• This range is designed for Electronic Assembly